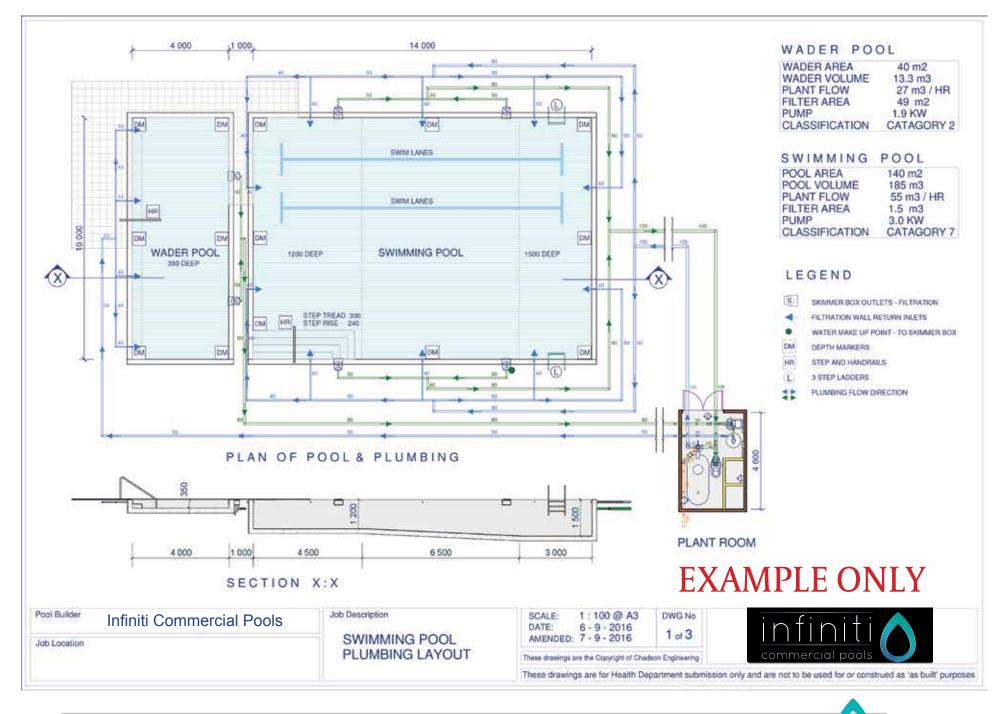

NOTE : 4000 x 2500 PLANT ROOM SHOWN WITH WALLS REMOVED FOR ILLUSTRATION PURPOSES

#### NOTE :

THE SYMBOLS FOR PUMPS AND VALVES ARE FOR ILLUSTRATION PURPOSES ONLY AND WILL NOT NECESSARILY REPRESENT THOSE USED OR DELIVERED FOR THE PROJECT

# **EXAMPLE ONLY**

These drawings are for Health Department submission only and are not to be used for or construed as 'as built' purposes