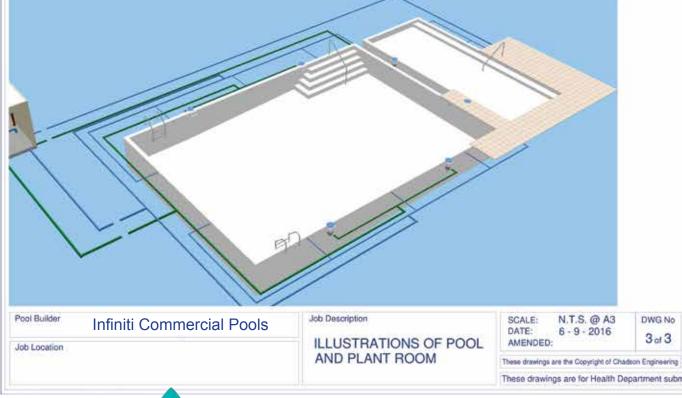

NOTE : 4000 x 2500 PLANT ROOM SHOWN WITH WALLS REMOVED FOR ILLUSTRATION PURPOSES

#### NOTE :

THE SYMBOLS FOR PUMPS AND VALVES ARE FOR ILLUSTRATION PURPOSES ONLY AND WILL NOT NECESSARILY REPRESENT THOSE USED OR DELIVERED FOR THE PROJECT

# **EXAMPLE ONLY**

These drawings are for Health Department submission only and are not to be used for or construed as 'as built' purposes