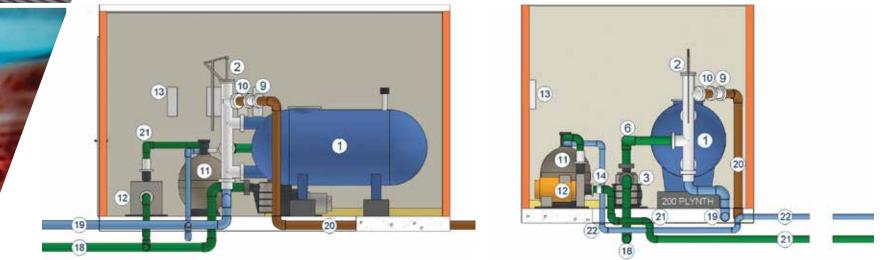

NOTE : 4000 x 2500 PLANT ROOM SHOWN WITH WALLS REMOVED FOR ILLUSTRATION PURPOSES

#### NOTE :

THE SYMBOLS FOR PUMPS AND VALVES ARE FOR ILLUSTRATION PURPOSES ONLY AND WILL NOT NECESSARILY REPRESENT THOSE USED OR DELIVERED FOR THE PROJECT

# **EXAMPLE ONLY**

These drawings are for Health Department submission only and are not to be used for or construed as 'as built' purposes