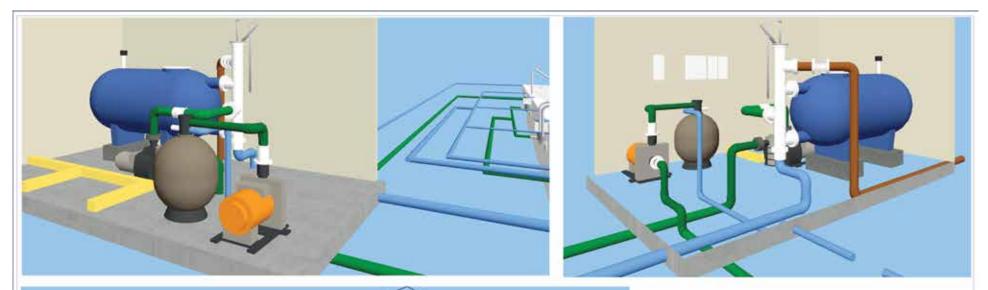

#### NOTE :

THE SYMBOLS FOR PUMPS AND VALVES ARE FOR ILLUSTRATION PURPOSES ONLY AND WILL NOT NECESSARILY REPRESENT THOSE USED OR DELIVERED FOR THE PROJECT